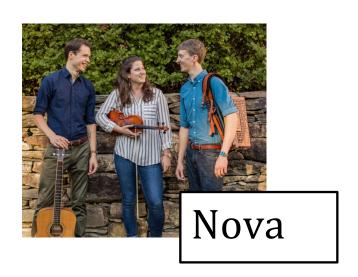

### Sunday

10-12 Potluck brunch 11:30-12:30 Waltz 1-3 Closing dance

Schedule is subject to change. All dances & workshops are at Kimball Ballroom, 6 N. College Ave., Columbia, MO. **NOVa** is a neo-trad trio hailing from New England featuring Kathleen Fownes on fiddle, Everest Witman on guitar and mandolin, and Guillaume Sparrow-Pepin on accordion and piano. Nova draws from both traditional repertoire and original compositions to create high energy music for concerts and dancing.